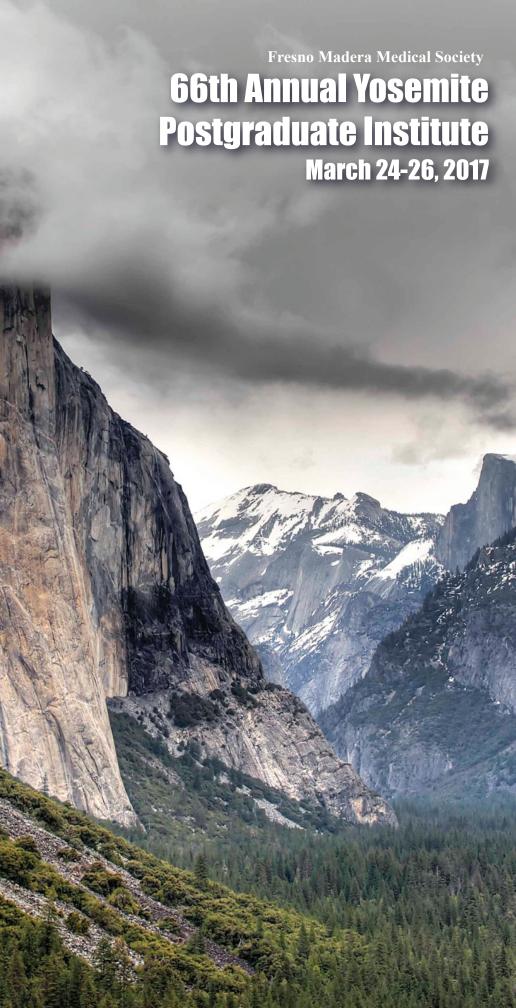

Yosemite is full of opportunities. Explore the grandeur of Yosemite at your own pace by hiking, biking or riding the free bus shuttles. The many species of birds, animals, plants and trees await visitors, as well as the park's natural wonders - dazzling waterfalls that run full in the Springtime and the massive monuments, Half Dome and El Capitan. Visit www.yosemitepark.com for more info.